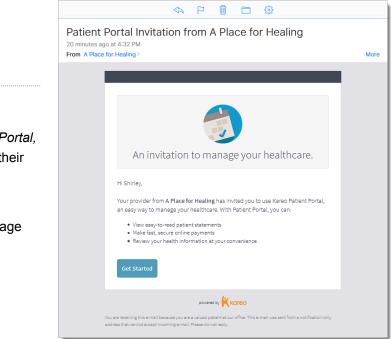

After the practice <u>invites the patient</u> to the *Patient Portal,* the patient receives an email invitation to activate their account.

 In the email invitation, the patient clicks Get Started. The <u>Patient Portal</u> create account page opens.