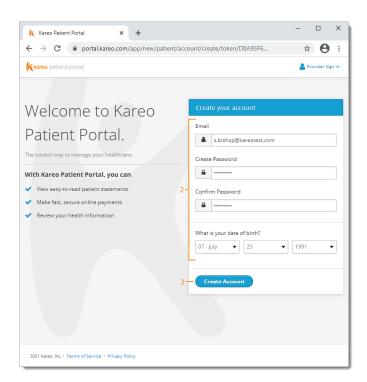

After the practice <u>invites the patient</u> to the *Patient Portal,* the patient receives an email invitation to activate their account.

 In the email invitation, the patient clicks Get Started. The <u>Patient Portal</u> create account page opens.

- The patient creates a *Password* and enters their *Date of Birth*. Note: The *Email* is auto-populated from the email invitation.
- 3. Patient clicks **Create Account**. The account is created and the <u>Patient Portal dashboard</u> opens.